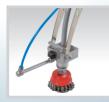

#### **Water Feed System**

- Quick connection 1/2"
- Pressure hose 4 m with water feed control switch