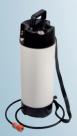

## **Water Feed Pressure Pump**

Option: Cat. №: 20009890200

- 101 capacity
- Working pressure 6 bar
- 3.5 m pressure hose
- 1/2" hose connector c/w auto stop