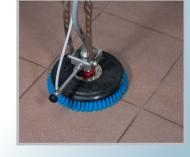

## **ACROBAT**

- Ideal for wet and dry cleaning and polishing
- · For cleaning stairs, polish surfaces without the addition of chemicals
- Ideal for cleaning hard-to-reach areas

Pivoting head with clean water nozzle