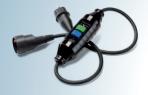

#### Comes complete with:

Brush, Water feed system, PRCD cable device, Front and rear handle, Spanner, Hex wrench set, Carry bag

#### **PRCD Device**

It is advisable to use the PRCD device, fixed to the power supply cord for added user safety and protection