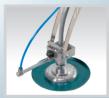

# **SPARKY** PROFESSIONAL

## **Universal Wet & Dry Cleaning Machine**

#### Comes complete with:

Brush, Water feed system, PRCD cable device, Front and rear handle, Spanner, Hex wrench set, Carry bag

## **ACROBAT**

- Ideal for wet and dry cleaning and polishing
- · For cleaning stairs, polish surfaces without the addition of chemicals
- Ideal for cleaning hard-to-reach areas

#### **PRCD Device**

It is advisable to use the PRCD device, fixed to the power supply cord for added user safety and protection



#### **Water Feed System**

- Quick connection 1/2"
- Pressure hose 4 m with water feed control switch



## **Water Feed Pressure Pump**

Option: Cat. №: 20009890200



- 101 capacity
- Working pressure 6 bar
- 3.5 m pressure hose
- 1/2" hose connector c/w auto stop











## **Technical Data**

|                   | CMW 715CE                                    |
|-------------------|----------------------------------------------|
| mm                | 200                                          |
| mm                | 200                                          |
| mm                | 180                                          |
| min <sup>-1</sup> | 350-1400                                     |
| l/min             | 260                                          |
| mm                | 1450                                         |
|                   | M14                                          |
| kg                | 4.8                                          |
| W                 | 750                                          |
|