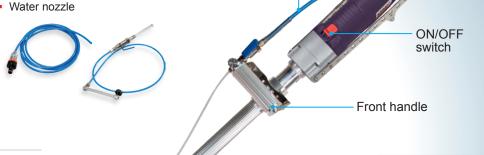

#### **Water Feed System**

- Quick connection 1/2"
- Pressure hose 4 m with water feed control switch

Pivoting head with clean water nozzle